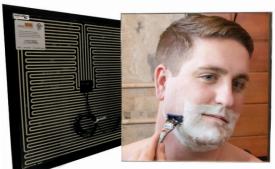

Shower ClearMirror installs flush with the bathroom shower surround. A low-voltage transformer, or a low-voltage system provides safe electrical current. The plug-in transformer is located below the vanity, in a soffit or attic space, an adjoining closet, or other accessible space.

## Details

- Fully assembled. Heater mounted to the back side of the mirror.
- Mirror mounts flush with the tile surround.
- UL LISTED for use in showers and steam showers.
- 24" 18 gauge wire leads centered on the back of the mirror.
- Made in the USA and covered by a 5-year replacement warranty.

## Standard Sizes | Electrical

| 12" x 12" | 24V / 18W |
|-----------|-----------|
| 16″ x 16″ | 24V / 35W |
| 18" x 18" | 24V / 47W |
| 12" x 24" | 24V / 37W |

## **Custom Sizes Available.**

Allow 4 to 6 Weeks



ВАСК

Shave in the shower