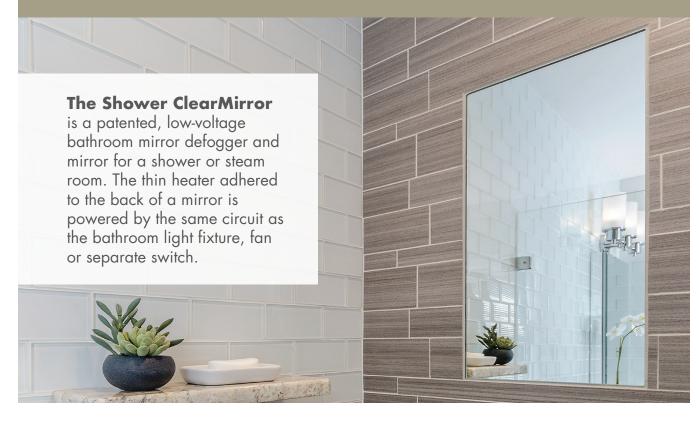

## SHOWER CLEARMIRROR™ FIVE-STAR LUXURY

When turned on, the pad gently heats up, preventing condensation on the surface of the mirror. The Shower ClearMirror installs flush with the bathroom shower surround. A low-voltage transformer, or a low-voltage system provides safe electrical current. The plug-in transformer is located below the vanity, in a soffit or attic space, an adjoining closet, or other accessible space.

## Details

- Fully assembled. Heater mounted to the back side of the mirror.
- Mirror mounts flush with the tile surround.
- UL LISTED for use in showers and steam showers.
- 24" 18 gauge wire leads centered on the back of the mirror.
- Made in the USA and covered by a 5-year replacement warranty.